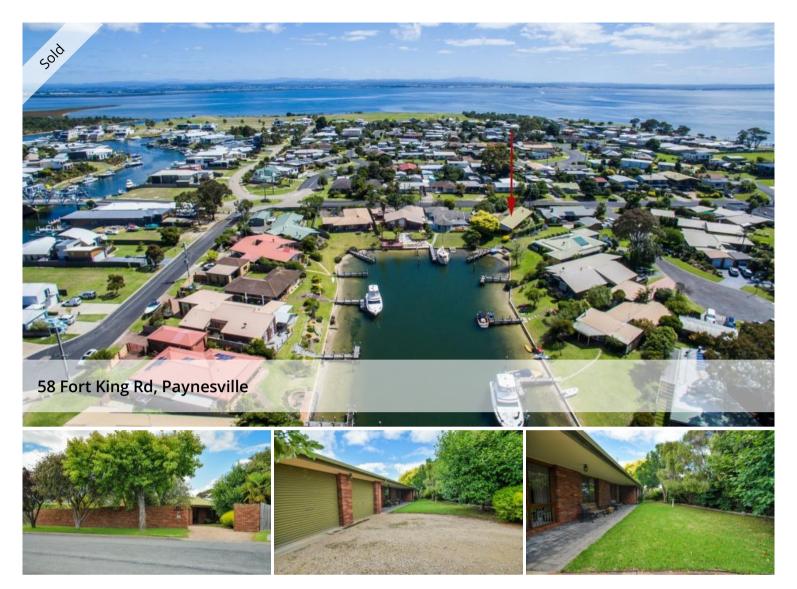

## PERFECTLY POSITIONED ON FORT KING ISLAND

A magical spot on the Canal's set among established gardens. This home has been well looked after and loved by our vendor since moving here in the 1990's. Quiet, private and peaceful, warm, cosy and comfortable, ready for you to make it your own and enjoy easy Canal living. The home features open plan living, three bedrooms, master with ensuite and walk in wardrobe. Enjoy stunning water views all year round in your own backyard. A property not to be missed.

📇 3 🔊 2 🗐 2 🖸 732 m2

Price SOLD
Property Type Residential
Property ID 233
Land Area 732 m2