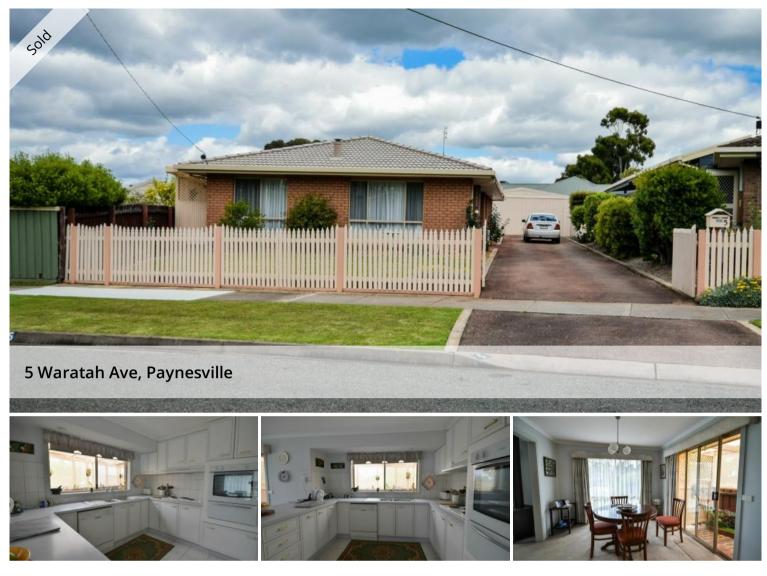

## **BEYOND THE PICKET FENCE...**

Is this delightful 3 bedroom brick and tile home. Immaculately presented throughout with manicured gardens, this home features open plan living with new electric hotplate and wall oven to the kitchen, sliding doors from dining to the fernery/entertaining area and wood fire and reverse cycle air conditioning to the lounge. Other features of this beautiful property is the double garage with another area off the side to sit and watch the kids play or sit back and relax. Be quick on this one as properties presented to this standard don't last.

## 🛏 3 🔊 1 🛱 2 🗔 778 m2

| Price         | SOLD        |
|---------------|-------------|
| Property Type | Residential |
| Property ID   | 165         |
| Land Area     | 778 m2      |