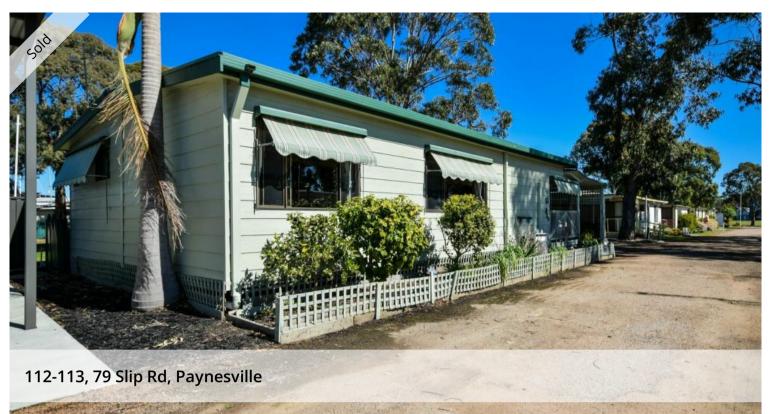

## **HOLIDAY IN PARADISE**

Situated in a beautiful part of the Gippsland Lakes in the Allawah Caravan Park Paynesville is this neatly presented stand alone villa. Featuring open plan kitchen/meals area opening to spacious lounge, 2 bedrooms, bathroom, separate toilet and laundry. Bring the family and enjoy up to 80 days per year fishing, boating and enjoying everything Paynesville has on offer. Other features of this beautiful park include boom gate entry for added security, private boat ramp, TV/Games room, swimming pool, children's play area, jumping pillow and kiosk. Within walking distance to Paynesville shops and amenities.